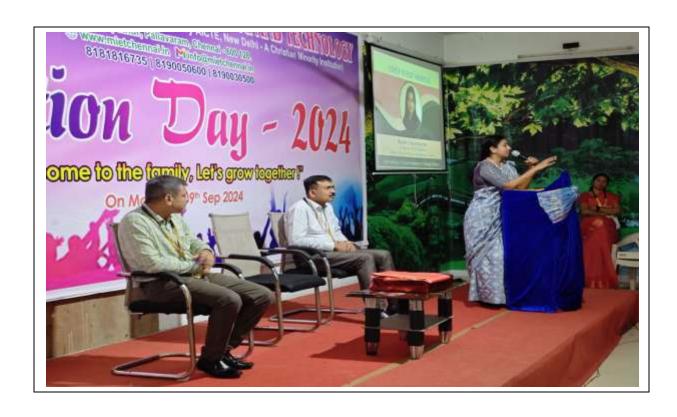

## STUDENT INDUCTION PROGRAMME

The institution has always been systematic with the organization of induction programme before the commencement of first year classes. An induction session, spanning 12 days, is usually arranged for students. Experts from relevant fields are invited as speakers who give an overview of the course areas of the upcoming semesters. Each induction session is designed to give a comprehensive insight and to acquaint the students with the Engineering stream