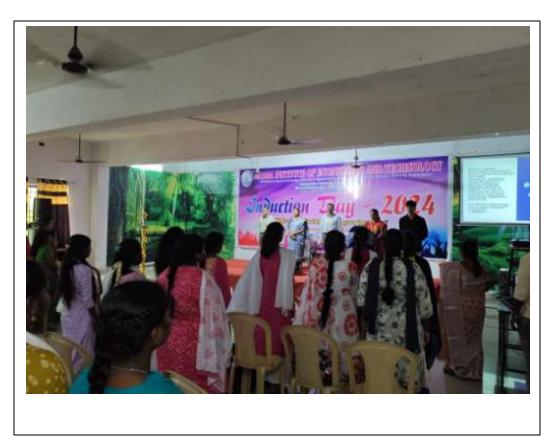

## STUDENT INDUCTION PROGRAMME

The institution has always been systematic with the organization of induction programme before the commencement of first year classes. An induction session, spanning 12 days, is usually arranged for students. Experts from relevant fields are invited as speakers who give an overview of the course areas of the upcoming semesters. Each induction session is designed to give a comprehensive insight and to acquaint the students with the Engineering stream