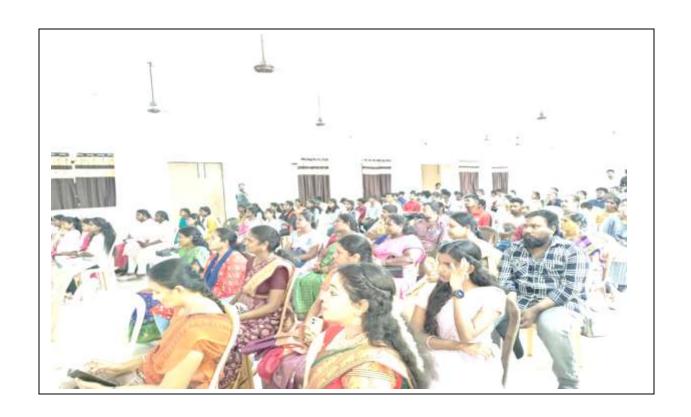

## STUDENT INDUCTION PROGRAMME

The institution has always been systematic with the organization of induction programme before the commencement of first year classes. An induction session, spanning 12 days, is usually arranged for students. Experts from relevant fields are invited as speakers who give an overview of the course areas of the upcoming semesters. Each induction session is designed to give a comprehensive insight and to acquaint the students with the Engineering stream