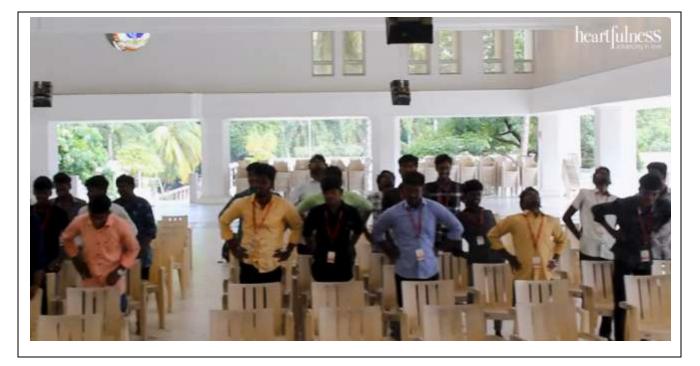

## 03.01.2025

Establishment of platform or hiring counsellors for seeking help and guidance w.r.t psychological counselling related to Mental Health for Students, faculty and non-teaching faculty

The Heartfulness Connection Introductory Session was attended by students and teachers of Madha Institute of Engineering and Technology. The Heartfulness coordinators felicitated the Principal and Vice Principal of the college and expressed their gratitude for the opportunity. The students had a wonderful day at Bapuji Memorial Ashram with yoga, guided relaxation and meditation sessions. The students also happily shared their experiences.